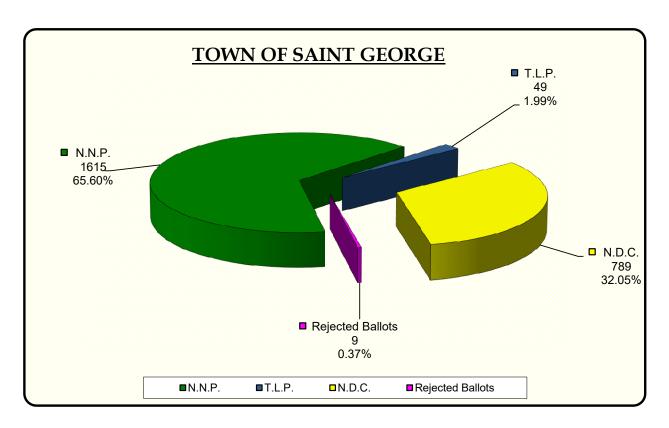

#### Town of St. George

- G01 Magistrate's Court #1 was replaced by Magistrate's Court #3.
- G02 Old Wesley Hall School was replaced by St. George's Anglican Senior School.
- G05 Parliamentary Elections Office in the GUT Building was replaced by St. Joseph's Convent on upper Church Street.
- G08 and G09 which were merged to become G07 now voted at the St. George's SDA School in Archibald Avenue.