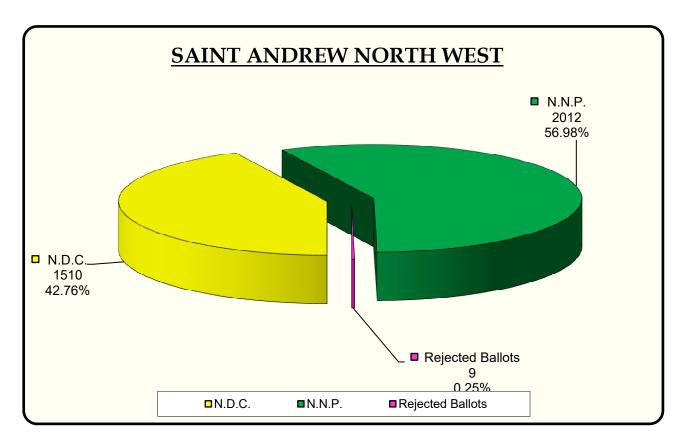

## Constituency of Saint Andrew North West [E]

| Polling Divisions E01 - E07 |                  | Police Included        | 69              |
|-----------------------------|------------------|------------------------|-----------------|
| Number of Registered Voters |                  | 4437 Addendum Included | 0               |
| NAME OF CANDIDATES          | PARTY            | VOTES                  | % Of Votes Cast |
| Phillip Reginald Alexander  | N.D.C.           | 1510                   | 42.76           |
| Delma Thomas                | N.N.P.           | 2012                   | 56.98           |
|                             | Rejected Ballots | 9                      | 0.25            |
| Total Ballots Cast          |                  | 3531                   | 100.00          |
| Spoilt Ballots              |                  | 11                     |                 |