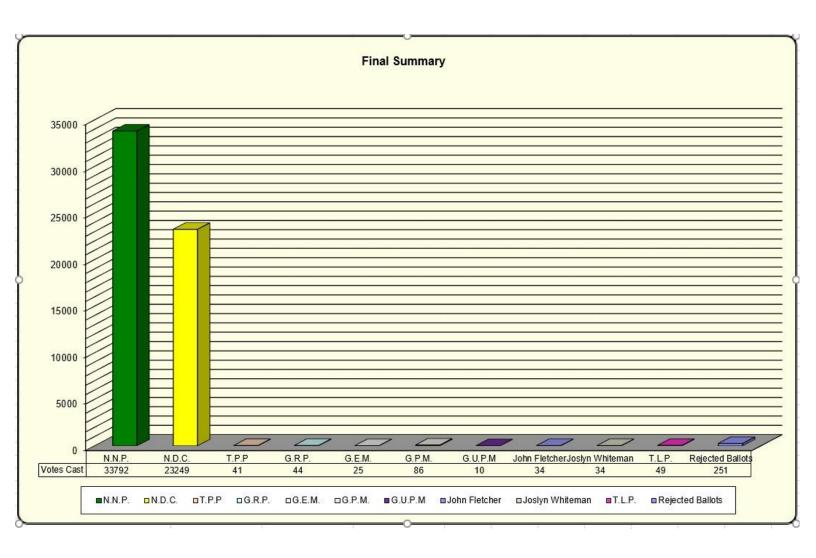

| 34         | 0.06            | 0.04                     |  |  |
| T.L.P.                                                                    | 49         | 0.09            | 0.06                     |  |  |
| Rejected Ballots                                                          | 251        | 0.44            | 0.32                     |  |  |
| Total                                                                     | 57615      | 100.00          | 73.59                    |  |  |
| Number of Voters As Per List Dated 20th February 2018 (Addendum Included) |            |                 |                          |  |  |
| TOTAL NUMBER OF REGISTERED                                                | VOTERS     |                 | 78295                    |  |  |



#### Acknowledgement

Elections 2018 was challenging and rewarding. The many changes that were taken on board with a view to improving the operations of the Electoral Office paid great dividends.

At no time were the Returning Officers and office staff doubtful that the task was achievable. Our Systems Administrator (Mr. Michael Millette) must be given high commendations for his innovation, dedication and going beyond the call of duty to ensure that everything was done to high standards and on time, in all areas. Our Senior Administrative Officer, Administrative Officer, Civic and Voter Registration Officer, Clerks, Assistant Supervisors and everyone at the office who ensured that everything went as planned must be complimented. The maintenance of a professional approach and commitment h