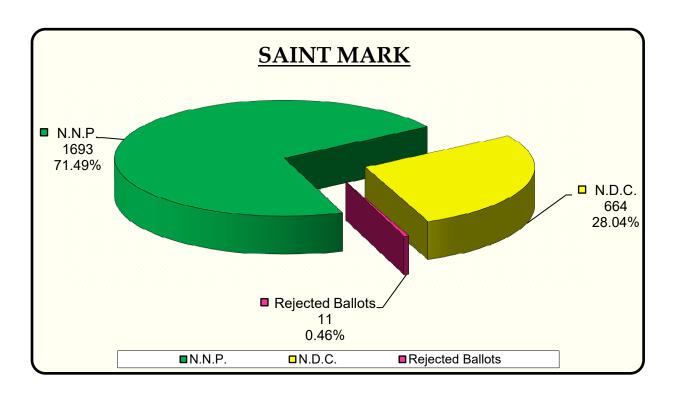

#### St. Mark

• N03 moved from the Parliamentary Election Constituency Office to Victoria Hotel.