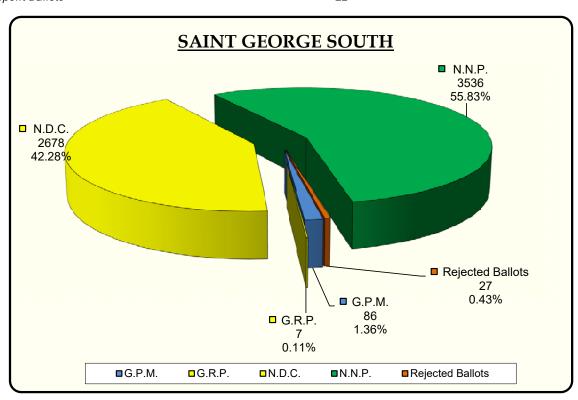

ed | 0               |
| NAME OF CANDIDATES          | PARTY            |           | VOTES         | % Of Votes Cast |
| Terrance A.C. Forrester     | G.P.M.           |           | 86            | 1.36            |
| Nyasha A.R. Paul            | G.R.P.           |           | 7             | 0.11            |
| Philip Raymond Roberts      | N.D.C.           |           | 2678          | 42.28           |
| Nickolas Tang Conway Steele | N.N.P.           |           | 3536          | 55.83           |
|                             | Rejected Ballots |           | 27            | 0.43            |
| Total Ballots Cast          |                  |           | 6334          | 100.00          |
| Spoilt Ballots              |                  | 22        |               |                 |



# Constituency of Saint John [M]

| Polling Division M01 (a) - St. John's Anglican School Number of Registered Voters NAME OF CANDIDATES Alvin Martin Da Breo George Anthony Edward Vincent Rejected Ballots Total Ballots Cast Spoilt Ballots                    | PARTY<br>N.N.P.<br>N.D.C.                    | Police Included 309 Addendum Included VOTES 124 109 0 233 | 61<br>0<br>% Of Votes Cast<br>53.22<br>46.78<br>0.00<br>100.00  |
|-------------------------------------------------------------------------------------------------------------------------------------------------------------------------------------------------------------------------------|----------------------------------------------|-----------------------------------------------------------|---------------------------------