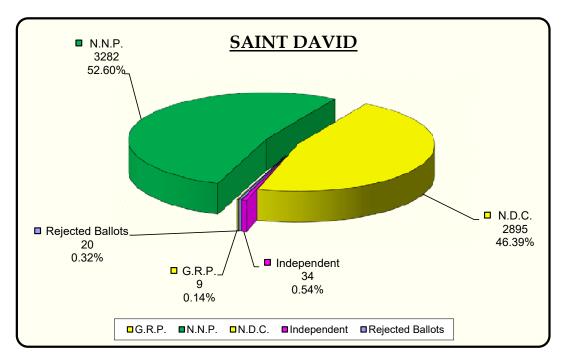

# Constituency of Saint Andrew South West [C]

Spoilt Ballots 0

|                                          |                                                                         | 0                                                                                                                   |
|------------------------------------------|-------------------------------------------------------------------------|---------------------------------------------------------------------------------------------------------------------|
| PARTY                                    | VOTES                                                                   | % Of Votes Cast                                                                                                     |
| N.N.P.                                   | 93                                                                      | 60.39                                                                                                               |
| Independent                              | 2                                                                       | 1.30                                                                                                                |
| N.D.C.                                   | 58                                                                      | 37.66                                                                                                               |
|                                          | 1                                                                       | 0.65                                                                                                                |
|                                          | 154                                                                     | 100.00                                                                                                              |
| 0                                        |                                                                         |                                                                                                                     |
| PARTY                                    | VOTES                                                                   | 0<br>% Of Votes Cast                                                                                                |
|                                          |                                                                         | 64.58                                                                                                               |
| -                                        |                                                                         | 0.00                                                                                                                |
| N.D.C.                                   |                                                                         | 35.42                                                                                                               |
|                                          |                                                                         | 0.00                                                                                                                |
|                                          | 48                                                                      | 100.00                                                                                                              |
| 0                                        |                                                                         |                                                                                                                     |
| 208                                      | adum Ingludad                                                           | 0                                                                                                                   |
|                                          |                                                                         | % Of Votes Cast                                                                                                     |
|                                          |                                                                         | 48.05                                                                                                               |
|                                          |                                                                         | 0.00                                                                                                                |
| -                                        | _                                                                       | 51.30                                                                                                               |
| N.D.C.                                   | _                                                                       | 0.65                                                                                                                |
|                                          | = -                                                                     | 100.00                                                                                                              |
| ו היים היים היים היים היים היים היים היי | PARTY N.N.P. ndependent N.D.C.  70 Adder PARTY N.N.P. ndependent N.D.C. | N.N.P. 93 ndependent 2 N.D.C. 58 1 1 154 0 70 Addendum Included PARTY VOTES N.N.P. 31 ndependent 0 N.D.C. 17 0 48 0 |

## Constituency of Saint Andrew South West [C]

| Polling Divisions CO1 - C14  | Pol              | 76              |                 |
|------------------------------|------------------|-----------------|-----------------|
| Number of Registered Voters  | 4818 Add         | lendum Included | 0               |
| NAME OF CANDIDATES           | PARTY            | VOTES           | % Of Votes Cast |
| Yolande Bain-Horsford        | N.N.P.           | 1978            | 55.64           |
| John Richard Arnold Fletcher | Independent      | 34              | 0.96            |
| Sylvester Quarless           | N.D.C.           | 1529            | 43.01           |
| _                            | Rejected Ballots | 14              | 0.39            |
| Total Ballots Cast           |                  | 3555            | 100.00          |
| Spoilt Ballots 0             | 11               |                 |                 |

## Constituency of Saint Andrew South West [C]

| Polling Divisions CO1 - C14 Number of Registered Voters | Police Included 4818 Addendum Included |       | 76<br>0         |
|---------------------------------------------------------|----------------------------------------|-------|-----------------|
| NAME OF CANDIDATES                                      | PARTY                                  | VOTES | % Of Votes Cast |
| Yolande Bain-Horsford                                   | N.N.P.                                 | 1978  | 55.64           |
| John Richard Arnold Fletcher                            | Independent                            | 34    | 0.96            |
| Sylvester Quarless                                      | N.D.C.                                 | 1529  | 43.01           |
|                                                         | Rejected Ballots                       | 14    | 0.39            |
| Total Ballots Cast                                      |                                        | 3555  | 100.00          |
| Spoilt Ballots 0                                        | 11                                     |       |                 |