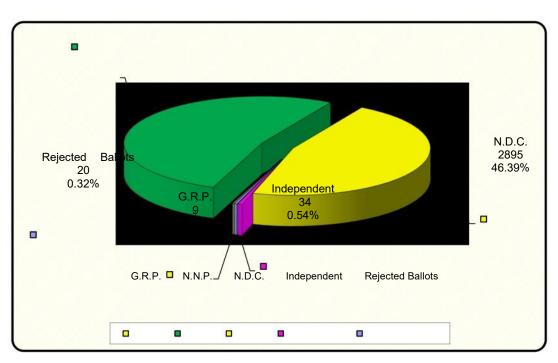

# Constituency of Saint Andrew South West [C]

Spoilt Ballots 0

|                                          |                                                                         | 0                                                                                                                   |
|------------------------------------------|-------------------------------------------------------------------------|---------------------------------------------------------------------------------------------------------------------|
| PARTY                                    | VOTES                                                                   | % Of Votes Cast                                                                                                     |
| N.N.P.                                   | 93                                                                      | 60.39                                                                                                               |
| Independent                              | 2                                                                       | 1.30                                                                                                                |
| N.D.C.                                   | 58                                                                      | 37.66                                                                                                               |
|                                          | 1                                                                       | 0.65                                                                                                                |
|                                          | 154                                                                     | 100.00                                                                                                              |
| 0                                        |                                                                         |                                                                                                                     |
| PARTY                                    | VOTES                                                                   | 0<br>% Of Votes Cast                                                                                                |
|                                          |                                                                         | 64.58                                                                                                               |
| -                                        |                                                                         | 0.00                                                                                                                |
| N.D.C.                                   |                                                                         | 35.42                                                                                                               |
|                                          |                                                                         | 0.00                                                                                                                |
|                                          | 48                                                                      | 100.00                                                                                                              |
| 0                                        |                                                                         |                                                                                                                     |
| 208                                      | adum Ingludad                                                           | 0                                                                                                                   |
|                                          |                                                                         | % Of Votes Cast                                                                                                     |
|                                          |                                                                         | 48.05                                                                                                               |
|                                          |                                                                         | 0.00                                                                                                                |
| -                                        | _                                                                       | 51.30                                                                                                               |
| N.D.C.                                   | _                                                                       | 0.65                                                                                                                |
|                                          | = -                                                                     | 100.00                                                                                                              |
| ו היים היים היים היים היים היים היים היי | PARTY N.N.P. ndependent N.D.C.  70 Adder PARTY N.N.P. ndependent N.D.C. | N.N.P. 93 ndependent 2 N.D.C. 58 1 1 154 0 70 Addendum Included PARTY VOTES N.N.P. 31 ndependent 0 N.D.C. 17 0 48 0 |

## Constituency of Saint Andrew South West [C]

| Polling Divisions CO1 - C14  | Pol              | 76              |                 |
|------------------------------|------------------|-----------------|-----------------|
| Number of Registered Voters  | 4818 Add         | lendum Included | 0               |
| NAME OF CANDIDATES           | PARTY            | VOTES           | % Of Votes Cast |
| Yolande Bain-Horsford        | N.N.P.           | 1978            | 55.64           |
| John Richard Arnold Fletcher | Independent      | 34              | 0.96            |
| Sylvester Quarless           | N.D.C.           | 1529            | 43.01           |
| _                            | Rejected Ballots | 14              | 0.39            |
| Total Ballots Cast           |                  | 3555            | 100.00          |
| Spoilt Ballots 0             | 11               |                 |                 |

## Constituency of Saint Andrew South West [C]

| Polling Divisions CO1 - C14 Number of Registered Voters | Police Included 4818 Addendum Included |       | 76<br>0         |
|---------------------------------------------------------|----------------------------------------|-------|-----------------|
| NAME OF CANDIDATES                                      | PARTY                                  | VOTES | % Of Votes Cast |
| Yolande Bain-Horsford                                   | N.N.P.                                 | 1978  | 55.64           |
| John Richard Arnold Fletcher                            | Independent                            | 34    | 0.96            |
| Sylvester Quarless                                      | N.D.C.                                 | 1529  | 43.01           |
|                                                         | Rejected Ballots                       | 14    | 0.39            |
| Total Ballots Cast                                      |                                        | 3555  | 100.00          |
| Spoilt Ballots 0                                        | 11                                     |       |                 |