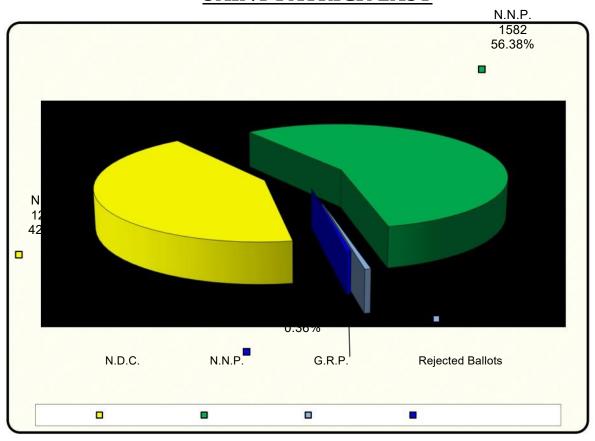

#### St. Patrick East

• P04 moved from Jim Cornwall's premises in Morne Fendue to New Testament Church, Morne Fendue.

All facilities had water, washroom facilities and ramps where necessary.