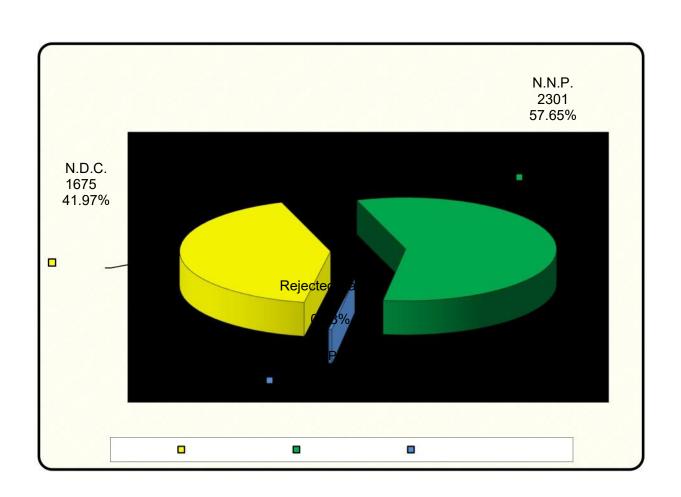

# Constituency of Saint Andrew North East [D]

| Polling Divisions D01 - D07 |                        | Police Included | 87              |
|-----------------------------|------------------------|-----------------|-----------------|
| Number of Registered Voters | 4946 Addendum Included |                 | 0               |
| NAME OF CANDIDATES          | PARTY                  | VOTES           | % Of Votes Cast |
| Terry Glenroy Hillaire      | N.D.C.                 | 1675            | 41.97           |
| Kate Skeeter Lewis          | N.N.P.                 | 2301            | 57.65           |
|                             | Rejected Ballots       | 15              | 0.38            |
| Total Ballots Cast          | -                      | 3991            | 100.00          |
| Spoilt Ballots              | 11                     |                 |                 |

# Constituency of Saint Andrew North East [D]

| Polling Divisions D01 - D07 |                  | Police Included   | 87              |
|-----------------------------|------------------|-------------------|-----------------|
| Number of Registered Voters | 4946             | Addendum Included | 0               |
| NAME OF CANDIDATES          | PARTY            | VOTES             | % Of Votes Cast |
| Terry Glenroy Hillaire      | N.D.C.           | 1675              | 41.97           |
| Kate Skeeter Lewis          | N.N.P.           | 2301              | 57.65           |
|                             | Rejected Ballots | 15                | 0.38            |
| Total Ballots Cast          | -                | 3991              | 100.00          |
| Spoilt Ballots              | 11               |                   |                 |