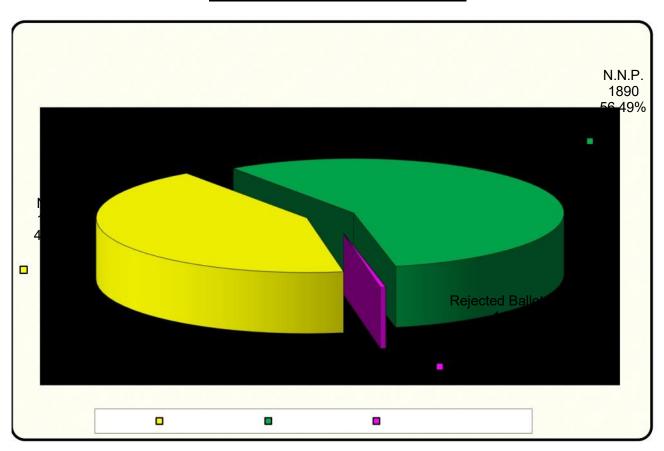

| 1                | Police Included   | 69              |
|-----------------------------|------------------|-------------------|-----------------|
| Number of Registered Voters | 4320 /           | Addendum Included | 0               |
| NAME OF CANDIDATES          | PARTY            | VOTES             | % Of Votes Cast |
| Joseph Andall               | N.D.C.           | 1442              | 43.10           |
| Anthony Boatswain           | N.N.P.           | 1890              | 56.49           |
| -                           | Rejected Ballots | 14                | 0.42            |
| Total Ballots Cast          | •                | 3346              | 100.00          |
| Spoilt Ballots              | 8                |                   |                 |

## **SAINT PATRICK WEST**



## Constituency of Saint Patrick West [R]

| Polling Station R01 - R09<br>Number of Registered Voters | 4220             | 69                |                 |
|----------------------------------------------------------|------------------|-------------------|-----------------|
| · ·                                                      |                  | Addendum Included | 0               |
| NAME OF CANDIDATES                                       | PARTY            | VOTES             | % Of Votes Cast |
| Joseph Andall                                            | N.D.C.           | 1442              | 43.10           |
| Anthony Boatswain                                        | N.N.P.           | 1890              | 56.49           |
|