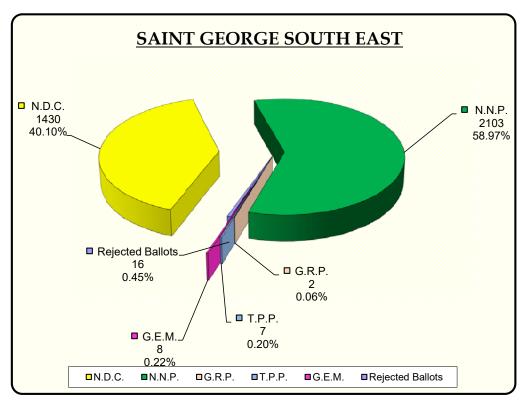

#### St. George South East

- K01 moved from the Veterinary Lab to Anglican High School (Top).
- K03 moved from Wilfred Ross' Residence to Calivigny Community Center.
- K05 moved from Mrs. James Shop and Bar to Bethel Methodist Church Hall.