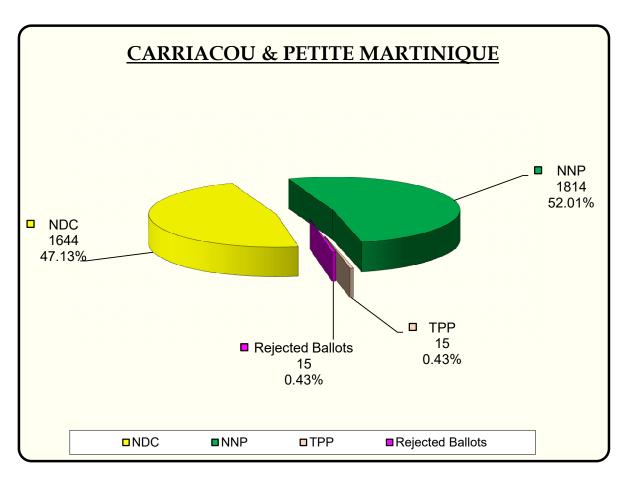

## **Constituency of Carriacou & Petite Martinique [A]**

| Polling Divisions A01 -A11  |                  | Police Included | 24              |
|-----------------------------|------------------|-----------------|-----------------|
| Number of Registered Voters | 48               | 0               |                 |
| NAME OF CANDIDATES          | PARTY            | VOTES           | % Of Votes Cast |
| Tevin Camilloh Andrews      | NDC              | 1644            | 47.13           |
| Kindra Mathurine-Stewart    | NNP              | 1814            | 52.01           |
| Kerry Velon Simmons         | TPP              | 15              | 0.43            |
|                             | Rejected Ballots | 15              | 0.43            |
| Total Ballots Cast          |                  | 3488            | 100.00          |
| Spoilt Ballots              |                  | 3               |                 |

## Constituency of Carriacou & Petite Martinique [A]

| Polling Divisions A01 -A11  |                  | Police Included       | 24              |
|-----------------------------|------------------|-----------------------|-----------------|
| Number of Registered Voters | 48               | 382 Addendum Included | 0               |
| NAME OF CANDIDATES          | PARTY            | VOTES                 | % Of Votes Cast |
| Tevin Camilloh Andrews      | NDC              | 1644                  | 47.13           |
| Kindra Mathurine-Stewart    | NNP              | 1814                  | 52.01           |
| Kerry Velon Simmons         | TPP              | 15                    | 0.43            |
|                             | Rejected Ballots | 15                    | 0.43            |
| Total Ballots Cast          |                  | 3488                  | 100.00          |
| Spoilt Ballots              |                  | 3                     |                 |