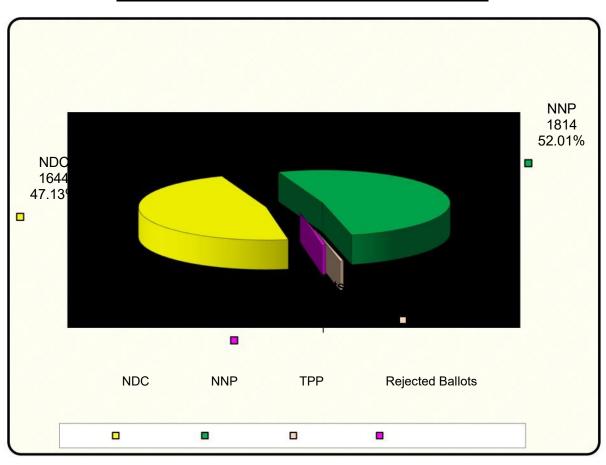

## **Constituency of Carriacou & Petite Martinique [A]**

| Polling Divisions A01 -A11  |                  | Police Included | 24              |
|-----------------------------|------------------|-----------------|-----------------|
| Number of Registered Voters | 48               | 0               |                 |
| NAME OF CANDIDATES          | PARTY            | VOTES           | % Of Votes Cast |
| Tevin Camilloh Andrews      | NDC              | 1644            | 47.13           |
| Kindra Mathurine-Stewart    | NNP              | 1814            | 52.01           |
| Kerry Velon Simmons         | TPP              | 15              | 0.43            |
|                             | Rejected Ballots | 15              | 0.43            |
| Total Ballots Cast          |                  | 3488            | 100.00          |
| Spoilt Ballots              |                  | 3               |                 |

## Constituency of Carriacou & Petite Martinique [A]

| Polling Divisions A01 -A11  |                  | Police Included       | 24              |
|-----------------------------|------------------|-----------------------|-----------------|
| Number of Registered Voters | 48               | 382 Addendum Included | 0               |
| NAME OF CANDIDATES          | PARTY            | VOTES                 | % Of Votes Cast |
| Tevin Camilloh Andrews      | NDC              | 1644                  | 47.13           |
| Kindra Mathurine-Stewart    | NNP              | 1814                  | 52.01           |
| Kerry Velon Simmons         | TPP              | 15                    | 0.43            |
|                             | Rejected Ballots | 15                    | 0.43            |
| Total Ballots Cast          |                  | 3488                  | 100.00          |
| Spoilt Ballots              |                  | 3                     |                 |