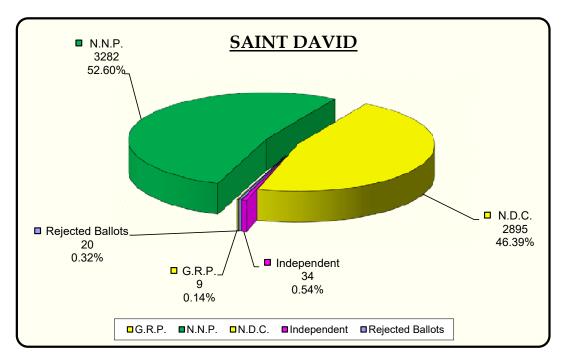

#### St. David

• F11 – Fraser's Salon, La Tante was replaced by The Melting Pot in La Tante.