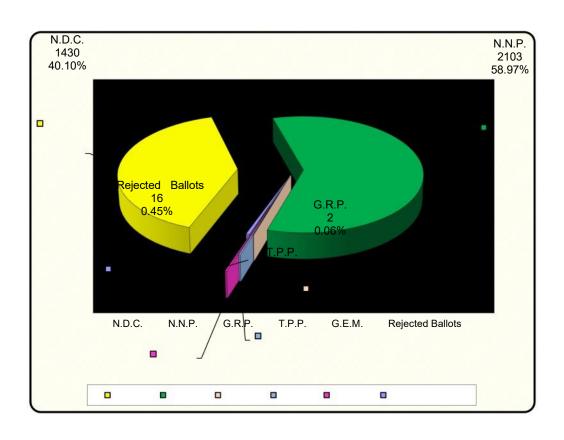

| VOTES             | % Of Votes Cast |
| Franka E.R. Alexis-Bernadine | N.D.C.           | 1430              | 40.10           |
| Clarence Gregory Bowen       | N.N.P.           | 2103              | 58.97           |
| Dennyka Checkley             | G.R.P.           | 2                 | 0.06            |
| Kevin Peterkin               | T.P.P.           | 7                 | 0.20            |
| Rosemarie Rohilia Rajwant    | G.E.M.           | 8                 | 0.22            |
|                              | Rejected Ballots | 16                | 0.45            |
| Total Ballots Cast           |                  | 3566              | 100.00          |
| Spoilt Ballots               | 5                |                   |                 |

## SAINT GEORGE SOUTH EAST



### Constituency of Saint George South East [K]

| Polling Divisions K01 - K10  | F                | Police Included   | 44              |
|------------------------------|------------------|-------------------|-----------------|
| Number of Registered Voters  | 4950 A           | Addendum Included | 0               |
| NAME OF CANDIDATES           | PARTY            | VOTES             | % Of Votes Cast |
| Franka E.R. Alexis-Bernadine | N.D.C.           | 1430              | 40.10           |
| Clarence Gregory Bowen       | N.N.P.           | 2103              | 58.97           |
| Dennyka Checkley             | G.R.P.           | 2                 | 0.06            |
| Kevin Peterkin               | T.P.P.           | 7                 | 0.20            |
| Rosemarie Rohilia Rajwant