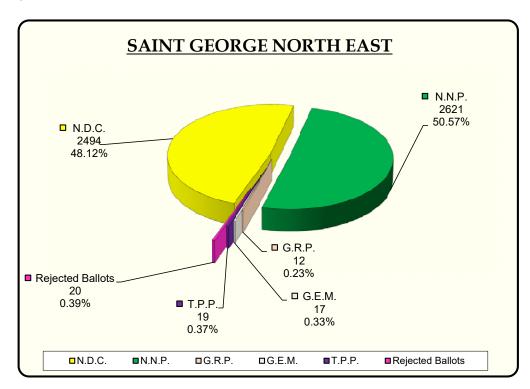

| VOTES                  | % Of Votes Cast |
| Nazim V. Burke              | N.D.C.           | 2494                   | 48.12           |
| Tobias Clement              | N.N.P.           | 2621                   | 50.57           |
| Martin Washington Edwards   | G.R.P.           | 12                     | 0.23            |
| Earl Joseph Maitland        | G.E.M.           | 17                     | 0.33            |
| Basil Williams              | T.P.P.           | 19                     | 0.37            |
|                             | Rejected Ballots | 20                     | 0.39            |
| Total Ballots Cast          |                  | 5183                   | 100.00          |
| Spoilt Ballots              |                  | 18                     |                 |



## GRENADA GENERAL ELECTIONS 2018

# Constituency of Saint George North West [J]

| Polling Division                                                                                                                                                                                                |                                             |                                                              |                                                                  |  |  |
|-----------------------------------------------------------------------------------------------------------------------------------------------------------------------------------------------------------------|---------------------------------------------|--------------------------------------------------------------|--