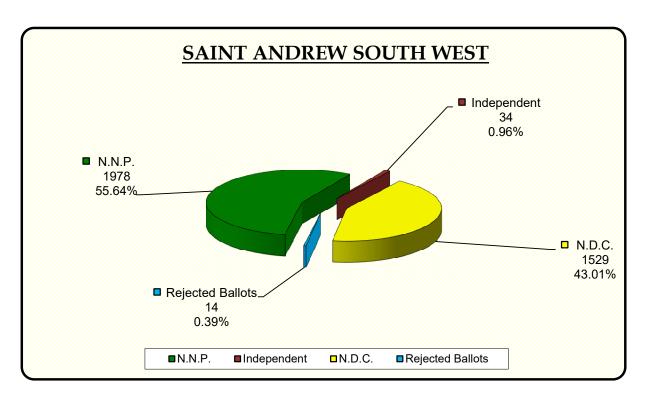

## Constituency of Saint Andrew South West [C]

| Polling Divisions CO1 - C14  | Pol              | 76              |                 |
|------------------------------|------------------|-----------------|-----------------|
| Number of Registered Voters  | 4818 Add         | lendum Included | 0               |
| NAME OF CANDIDATES           | PARTY            | VOTES           | % Of Votes Cast |
| Yolande Bain-Horsford        | N.N.P.           | 1978            | 55.64           |
| John Richard Arnold Fletcher | Independent      | 34              | 0.96            |
| Sylvester Quarless           | N.D.C.           | 1529            | 43.01           |
| _                            | Rejected Ballots | 14              | 0.39            |
| Total Ballots Cast           |                  | 3555            | 100.00          |
| Spoilt Ballots 0             | 11               |                 |                 |

## Constituency of Saint Andrew South West [C]

| Polling Divisions CO1 - C14 Number of Registered Voters | Police Included 4818 Addendum Included |       | 76<br>0         |
|---------------------------------------------------------|----------------------------------------|-------|-----------------|
| NAME OF CANDIDATES                                      | PARTY                                  | VOTES | % Of Votes Cast |
| Yolande Bain-Horsford                                   | N.N.P.                                 | 1978  | 55.64           |
| John Richard Arnold Fletcher                            | Independent                            | 34    | 0.96            |
| Sylvester Quarless                                      | N.D.C.                                 | 1529  | 43.01           |
|                                                         | Rejected Ballots                       | 14    | 0.39            |
| Total Ballots Cast                                      |                                        | 3555  | 100.00          |
| Spoilt Ballots 0                                        | 11                                     |       |                 |