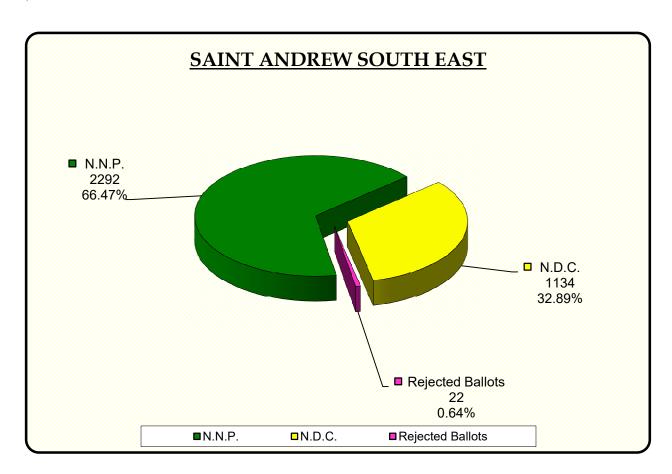

# Constituency of Saint Andrew South East [B]

| Polling Divisions B01 - B10 |                  | Police Included       | 56              |
|-----------------------------|------------------|-----------------------|-----------------|
| Number of Registered Voters | 4                | 534 Addendum Included | 0               |
| NAME OF CANDIDATES          | PARTY            | VOTES                 | % Of Votes Cast |
| Emmalin Pierre              | N.N.P.           | 2292                  | 66.47           |
| Patrick Simmons             | N.D.C.           | 1134                  | 32.89           |
|                             | Rejected Ballots | 22                    | 0.64            |
| Total Ballots Cast          |                  | 3448                  | 100.00          |
| Spoilt Ballots              |                  | 9                     |                 |

## Constituency of Saint Andrew South East [B]

| Polling Divisions B01 - B10 |                  | Police Included        | 56              |
|-----------------------------|------------------|------------------------|-----------------|
| Number of Registered Voters |                  | 4534 Addendum Included | 0               |
| NAME OF CANDIDATES          | PARTY            | VOTES                  | % Of Votes Cast |
| Emmalin Pierre              | N.N.P.           | 2292                   | 66.47           |
| Patrick Simmons             | N.D.C.           | 1134                   | 32.89           |
|                             | Rejected Ballots | 22                     | 0.64            |
| Total Ballots Cast          |                  | 3448                   | 100.00          |
| Spoilt Ballots              |                  | 9                      |                 |