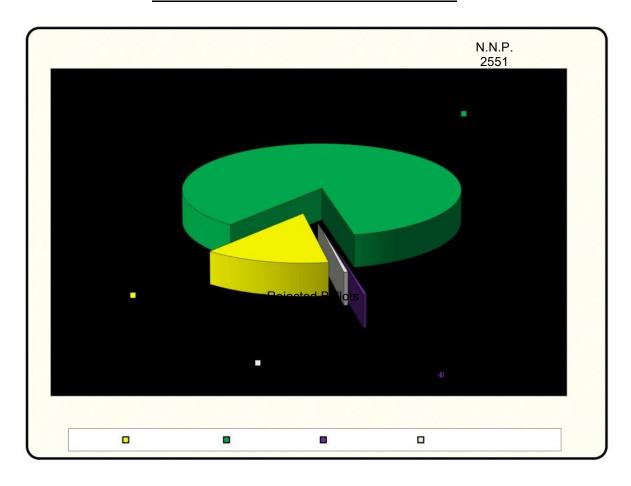

-------------|
| Number of Registered Voters |                  | 4171 Addendum Included | 0               |
| NAME OF CANDIDATES          | PARTY            | VOTES                  | % Of Votes Cast |
| Ali Anthony Brian Dowden    | N.D.C.           | 412                    | 13.80           |
| Keith Claudius Mitchell     | N.N.P.           | 2551                   | 85.43           |
| Oswald Peter                | GUPM             | 10                     | 0.33            |
|                             | Rejected Ballots | 13                     | 0.44            |
| Total Ballots Cast          |                  | 2986                   | 100.00          |
| Spoilt Ballots              |                  | 8                      |                 |

## **SAINT GEORGE NORTH WEST**



### Constituency of Saint George North West [J]

| Polling Divisions J01 - J07 |                  | Police Included        | 31              |
|-----------------------------|------------------|------------------------|-----------------|
| Number of Registered Voters |                  | 4171 Addendum Included | 0               |
| NAME OF CANDIDATES          | PARTY            | VOTES                  | % Of Votes Cast |
| Ali Anthony Brian Dowden    | N.D.C.           | 412                    | 13.80           |
| Keith Claudius Mitchell     | N.N.P.           | 2551                   | 85.43           |
| Oswald Peter                | GUPM             | 10                     | 0.33            |
|                             | Rejected Ballots | 13                     | 0.44