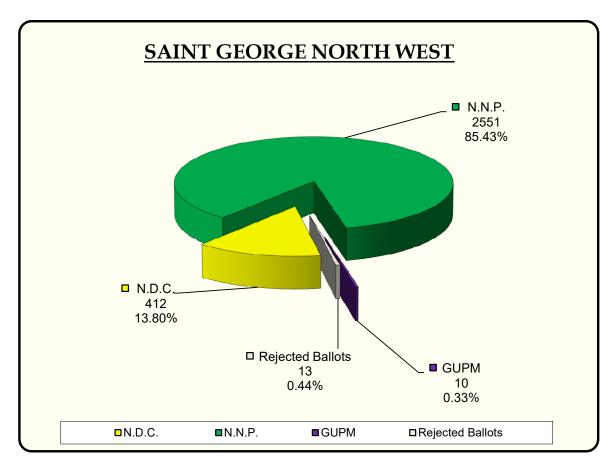

--|------------------------|-----------------|
| Number of Registered Voters |                  | 4171 Addendum Included | 0               |
| NAME OF CANDIDATES          | PARTY            | VOTES                  | % Of Votes Cast |
| Ali Anthony Brian Dowden    | N.D.C.           | 412                    | 13.80           |
| Keith Claudius Mitchell     | N.N.P.           | 2551                   | 85.43           |
| Oswald Peter                | GUPM             | 10                     | 0.33            |
|                             | Rejected Ballots | 13                     | 0.44            |
| Total Ballots Cast          |                  | 2986                   | 100.00          |
| Spoilt Ballots              |                  | 8                      |                 |



#### **GRENADA GENERAL ELECTIONS 2018**

# Constituency of Saint George South East [K]

**Total Ballots Cast** 

Spoilt Ballots

| •                                                                                                                                                                                                                                                                          | 0                                                       |                                               |                                                                          |
|------------------------------------------------------------------------------------------------------------------------------------------------------------------------------------------------------------------------