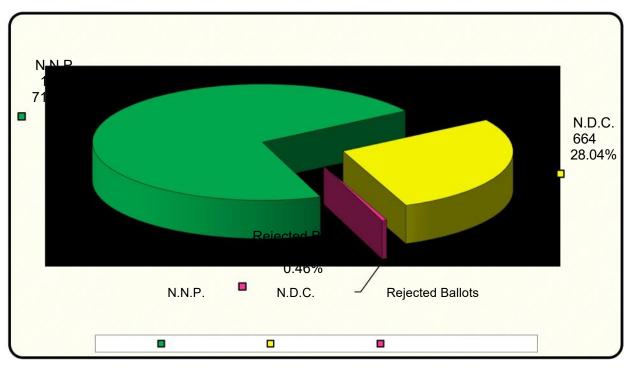

| Constituency of Saint George South [L]                                          | 66  |
|---------------------------------------------------------------------------------|-----|
| Constituency of Saint John [M]                                                  | 74  |
| Constituency of Saint Mark [N]                                                  | 80  |
| Constituency of Saint Patrick East [P]                                          | 84  |
| Constituency of Saint Patrick West [R]                                          | 88  |
| FINAL SUMMARY                                                                   | 93  |
| Acknowledgement                                                                 | 95  |
| Appendix A                                                                      | 96  |
| Returning Officers, Office Locations and Telephone Numbers                      | 96  |
| Appendix B                                                                      | 97  |
| List of Polling Divisions, Polling Stations, Presiding Officers and Poll Clerks | 97  |
| Appendix C                                                                      | 108 |
| Polling Divisions of the Electoral Constituencies                               | 108 |
| Appendix D                                                                      | 151 |
| Nomination Report                                                               | 151 |
| Appendix E:                                                                     | 153 |