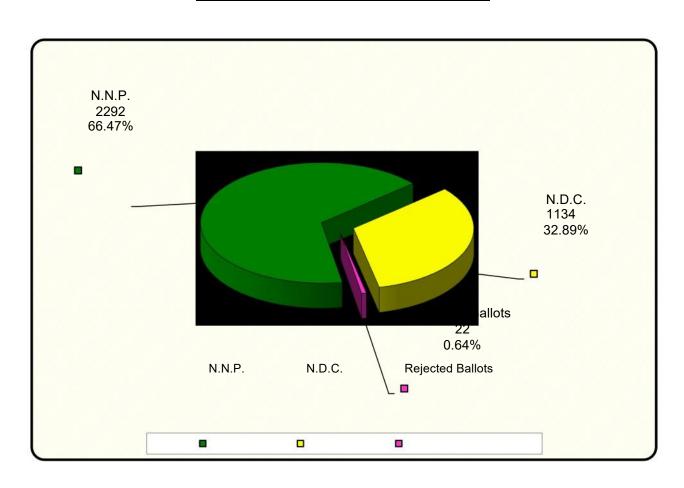

# Constituency of Saint Andrew South East [B]

| Polling Divisions B01 - B10 |                  | Police Included       | 56              |
|-----------------------------|------------------|-----------------------|-----------------|
| Number of Registered Voters | 4                | 534 Addendum Included | 0               |
| NAME OF CANDIDATES          | PARTY            | VOTES                 | % Of Votes Cast |
| Emmalin Pierre              | N.N.P.           | 2292                  | 66.47           |
| Patrick Simmons             | N.D.C.           | 1134                  | 32.89           |
|                             | Rejected Ballots | 22                    | 0.64            |
| Total Ballots Cast          |                  | 3448                  | 100.00          |
| Spoilt Ballots              |                  | 9                     |                 |

## Constituency of Saint Andrew South East [B]

| Polling Divisions B01 - B10 |                  | Police Included        | 56              |
|-----------------------------|------------------|------------------------|-----------------|
| Number of Registered Voters |                  | 4534 Addendum Included | 0               |
| NAME OF CANDIDATES          | PARTY            | VOTES                  | % Of Votes Cast |
| Emmalin Pierre              | N.N.P.           | 2292                   | 66.47           |
| Patrick Simmons             | N.D.C.           | 1134                   | 32.89           |
|                             | Rejected Ballots | 22                     | 0.64            |
| Total Ballots Cast          |                  | 3448                   | 100.00          |
| Spoilt Ballots              |                  | 9                      |                 |