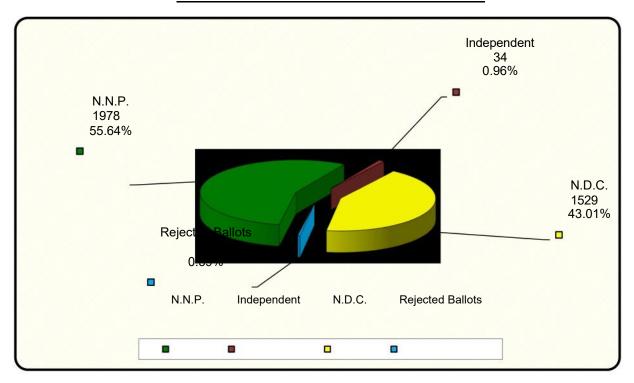

## Constituency of Saint Andrew South West [C]

| Polling Divisions CO1 - C14  | Pol              | 76              |                 |
|------------------------------|------------------|-----------------|-----------------|
| Number of Registered Voters  | 4818 Add         | lendum Included | 0               |
| NAME OF CANDIDATES           | PARTY            | VOTES           | % Of Votes Cast |
| Yolande Bain-Horsford        | N.N.P.           | 1978            | 55.64           |
| John Richard Arnold Fletcher | Independent      | 34              | 0.96            |
| Sylvester Quarless           | N.D.C.           | 1529            | 43.01           |
| _                            | Rejected Ballots | 14              | 0.39            |
| Total Ballots Cast           |                  | 3555            | 100.00          |
| Spoilt Ballots 0             | 11               |                 |                 |

## Constituency of Saint Andrew South West [C]

| Polling Divisions CO1 - C14 Number of Registered Voters | Police Included 4818 Addendum Included |       | 76<br>0         |
|---------------------------------------------------------|----------------------------------------|-------|-----------------|
| NAME OF CANDIDATES                                      | PARTY                                  | VOTES | % Of Votes Cast |
| Yolande Bain-Horsford                                   | N.N.P.                                 | 1978  | 55.64           |
| John Richard Arnold Fletcher                            | Independent                            | 34    | 0.96            |
| Sylvester Quarless                                      | N.D.C.                                 | 1529  | 43.01           |
|                                                         | Rejected Ballots                       | 14    | 0.39            |
| Total Ballots Cast                                      |                                        | 3555  | 100.00          |
| Spoilt Ballots 0                                        | 11                                     |       |                 |