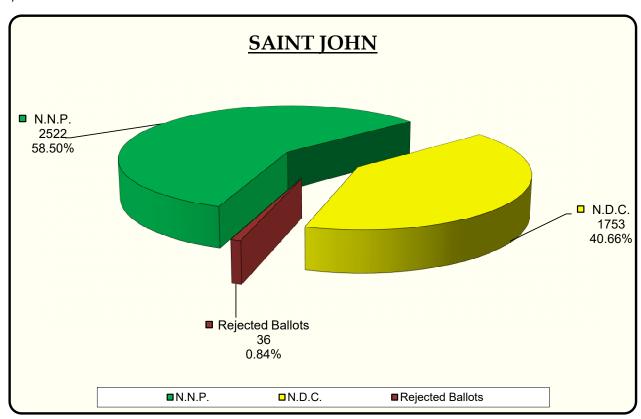

| Constituency of Saint George South [L]                                          | 66  |
|---------------------------------------------------------------------------------|-----|
| Constituency of Saint John [M]                                                  | 74  |
| Constituency of Saint Mark [N]                                                  | 80  |
| Constituency of Saint Patrick East [P]                                          | 84  |
| Constituency of Saint Patrick West [R]                                          | 88  |
| FINAL SUMMARY                                                                   | 93  |
| Acknowledgement                                                                 | 95  |
| Appendix A                                                                      | 96  |
| Returning Officers, Office Locations and Telephone Numbers                      | 96  |
| Appendix B                                                                      | 97  |
| List of Polling Divisions, Polling Stations, Presiding Officers and Poll Clerks | 97  |
| Appendix C                                                                      | 108 |
| Polling Divisions of the Electoral Constituencies                               | 108 |
| Appendix D                                                                      | 151 |
| Nomination Report                                                               | 151 |
| Appendix E:                                                                     | 153 |