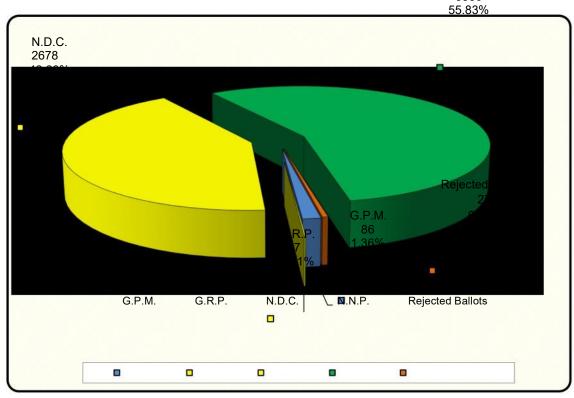

PARTY            |            | VOTES         | % Of Votes Cast |
| Terrance A.C. Forrester     | G.P.M.           |            | 86            | 1.36            |
| Nyasha A.R. Paul            | G.R.P.           |            | 7             | 0.11            |
| Philip Raymond Roberts      | N.D.C.           |            | 2678          | 42.28           |
| Nickolas Tang Conway Steele | N.N.P.           |            | 3536          | 55.83           |
|                             | Rejected Ballots |            | 27            | 0.43            |
| Total Ballots Cast          |                  |            | 6334          | 100.00          |
| Spoilt Ballots              |                  | 22         |               |                 |

## **SAINT GEORGE SOUTH**

N.N.P. 3536 55.83%



### Constituency of Saint George South [L]

| Polling Divisions L01 - L08 | Police Included  |           |               | 63              |
|-----------------------------|------------------|-----------|---------------|-----------------|
| Number of Registered Voters |                  | 9464 Adde | ndum Included | 0               |
| NAME OF CANDIDATES          | PARTY            |           | VOTES         | % Of Votes Cast |
| Terrance A.C. Forrester     | G.P.M.           |           | 86            | 1.36            |
| Nyasha A.R. Paul            | G.R.P.           |           | 7             | 0.11            |
| Philip Raymond Roberts      | N.D.C.           |           | 2678          | 42.28           |
| Nickolas Tang Conway Steele | N.N.P.           |           | 3536