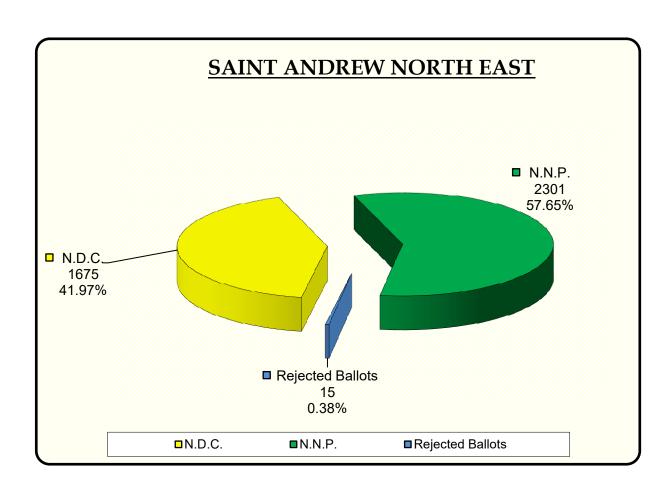

# Constituency of Saint Andrew North East [D]

| Polling Divisions D01 - D07 |                        | Police Included | 87              |
|-----------------------------|------------------------|-----------------|-----------------|
| Number of Registered Voters | 4946 Addendum Included |                 | 0               |
| NAME OF CANDIDATES          | PARTY                  | VOTES           | % Of Votes Cast |
| Terry Glenroy Hillaire      | N.D.C.                 | 1675            | 41.97           |
| Kate Skeeter Lewis          | N.N.P.                 | 2301            | 57.65           |
|                             | Rejected Ballots       | 15              | 0.38            |
| Total Ballots Cast          | -                      | 3991            | 100.00          |
| Spoilt Ballots              | 11                     |                 |                 |

# Constituency of Saint Andrew North East [D]

| Polling Divisions D01 - D07 |                  | Police Included   | 87              |
|-----------------------------|------------------|-------------------|-----------------|
| Number of Registered Voters | 4946             | Addendum Included | 0               |
| NAME OF CANDIDATES          | PARTY            | VOTES             | % Of Votes Cast |
| Terry Glenroy Hillaire      | N.D.C.           | 1675              | 41.97           |
| Kate Skeeter Lewis          | N.N.P.           | 2301              | 57.65           |
|                             | Rejected Ballots | 15                | 0.38            |
| Total Ballots Cast          | -                | 3991              | 100.00          |
| Spoilt Ballots              | 11               |                   |                 |