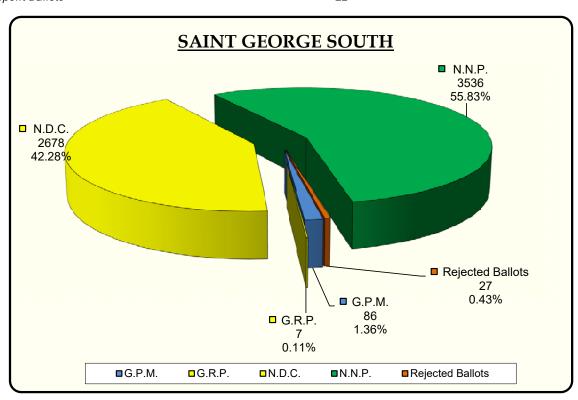

| Constituency of Saint George South [L]                                          | 66  |
|---------------------------------------------------------------------------------|-----|
| Constituency of Saint John [M]                                                  | 74  |
| Constituency of Saint Mark [N]                                                  | 80  |
| Constituency of Saint Patrick East [P]                                          | 84  |
| Constituency of Saint Patrick West [R]                                          | 88  |
| FINAL SUMMARY                                                                   | 93  |
| Acknowledgement                                                                 | 95  |
| Appendix A                                                                      | 96  |
| Returning Officers, Office Locations and Telephone Numbers                      | 96  |
| Appendix B                                                                      | 97  |
| List of Polling Divisions, Polling Stations, Presiding Officers and Poll Clerks | 97  |
| Appendix C                                                                      | 108 |
| Polling Divisions of the Electoral Constituencies                               | 108 |
| Appendix D                                                                      | 151 |
| Nomination Report                                                               | 151 |
| Appendix E:                                                                     | 153 |