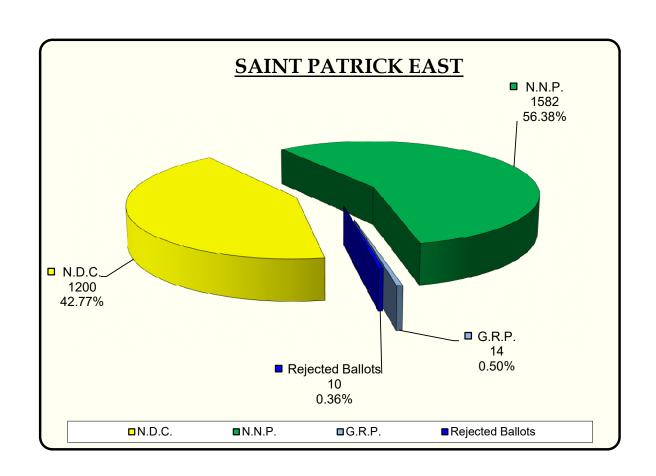

#### St. Patrick East

• P04 moved from Jim Cornwall's premises in Morne Fendue to New Testament Church, Morne Fendue.

All facilities had water, washroom facilities and ramps where necessary.