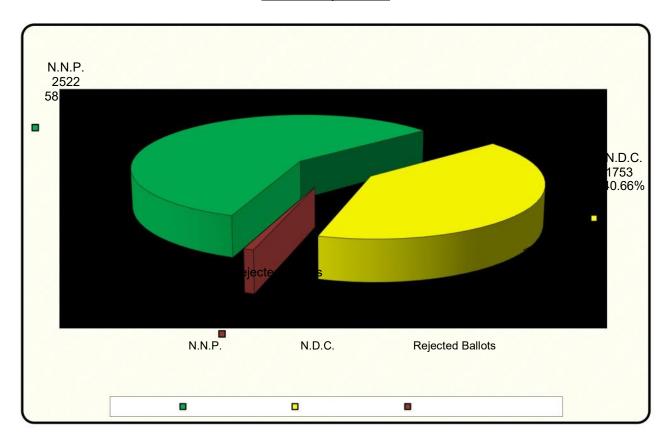

--------------------|------------------|------------|--------------|-----------------|
| Number of Registered Voters   |                  | 5896 Adden | dum Included | 0               |
| NAME OF CANDIDATES            | PARTY            | ,          | VOTES        | % Of Votes Cast |
| Alvin Martin Da Breo          | N.N.P.           |            | 2522         | 58.50           |
| George Anthony Edward Vincent | N.D.C.           |            | 1753         | 40.66           |
|                               | Rejected Ballots |            | 36           | 0.84            |
| Total Ballots Cast            | -                |            | 4311         | 100.00          |
| Spoilt Ballots                |                  | 18         |              |                 |

## **SAINT JOHN**



### Constituency of Saint George South [L]

| Polling Divisions L01 - L08 |                  | Police    | Included      | 63              |
|-----------------------------|------------------|-----------|---------------|-----------------|
| Number of Registered Voters |                  | 9464 Adde | ndum Included | 0               |
| NAME OF CANDIDATES          | PARTY            |           | VOTES         | % Of Votes Cast |
| Terrance A.C. Forrester     | G.P.M.           |           | 86            | 1.36            |
| Nyasha A.R. Paul            | G.R.P.           |           | 7             | 0.11            |
| Philip Raymond Roberts      | N.D.C.           |           | 2678          | 42.28           |
| Nickolas Tang Conway Steele | N.N.P.           |           | 3536