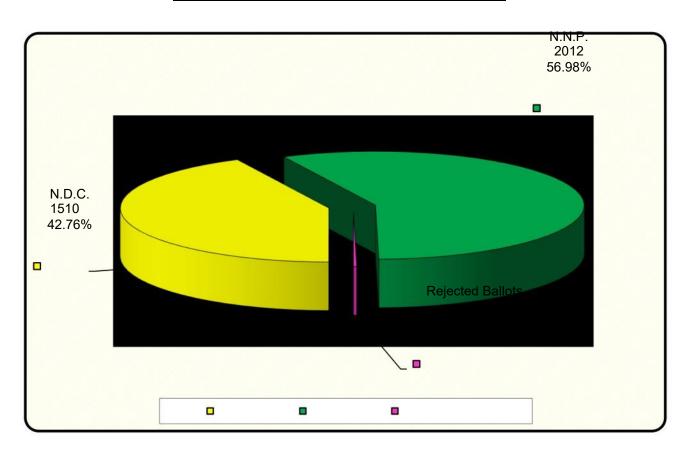

## Constituency of Saint Andrew North West [E]

| Polling Divisions E01 - E07 |                  | Police Included        | 69              |
|-----------------------------|------------------|------------------------|-----------------|
| Number of Registered Voters |                  | 4437 Addendum Included | 0               |
| NAME OF CANDIDATES          | PARTY            | VOTES                  | % Of Votes Cast |
| Phillip Reginald Alexander  | N.D.C.           | 1510                   | 42.76           |
| Delma Thomas                | N.N.P.           | 2012                   | 56.98           |
|                             | Rejected Ballots | 9                      | 0.25            |
| Total Ballots Cast          |                  | 3531                   | 100.00          |
| Spoilt Ballots              |                  | 11                     |                 |