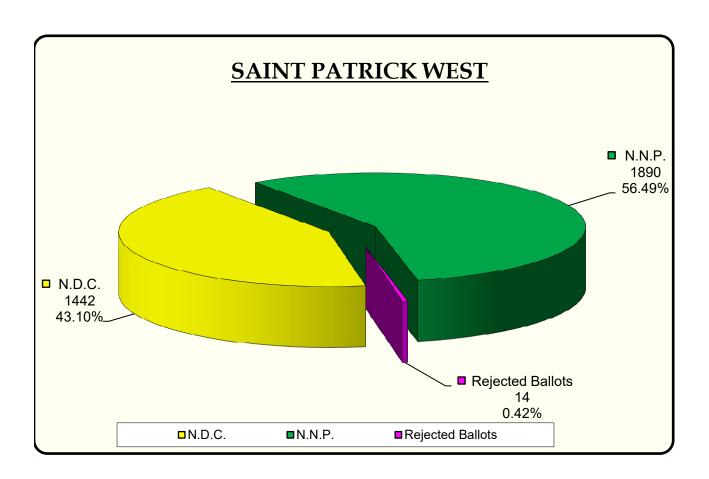

|                  | Addendum Included | 0               |
| NAME OF CANDIDATES                                       | PARTY            | VOTES             | % Of Votes Cast |
| Joseph Andall                                            | N.D.C.           | 1442              | 43.10           |
| Anthony Boatswain                                        | N.N.P.           | 1890              | 56.49           |
|                                                          | Rejected Ballots | 14                | 0.42            |
| Total Ballots Cast                                       |                  | 3346              | 100.00          |
| Spoilt Ballots                                           | 8                |                   |                 |



## **GRENADA GENERAL ELECTIONS 2018**

## FINAL SUMMARY

| PARTY                                                                     | Votes Cast | % Of Votes Cast | % Of Votes<br>Registered |  |  |
|---------------------------------------------------------------------------|------------|-----------------|--------------------------|--|--|
| N.N.P.                                                                    | 33792      | 58.65           | 43.16                    |  |  |
| N.D.C.                                                                    | 23249      | 40.35           | 29.69                    |  |  |
| T.P.P                                                                     | 41         | 0.07            | 0.05                     |  |  |
| G.R.P.